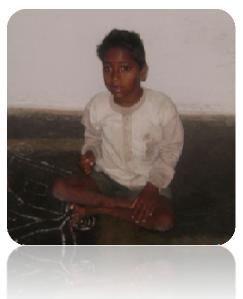

## A Case Study of KAMBAGIRI Swamy of JAKKASANI KUNTA Village of PEAUPULLY Mandal

KAMBAGIRI Swamy who is aged 7 years became disabled when he was just 6 months old. His parents Adinarayana and Dhana Lakshmi who hail from a very poor frustrated as their son became disabled due to congenital family problem in brain. They had approached doctors at KURNOOL Government Medical College Hospital when their son got high fever when he was aged 6 months. Though the doctors had controlled fever, they could not permanently treat the problem that existed in brain. As they had no financial capacity, they couldn't approach private specialist doctors. They reposed faith in god and dropped the idea of showing their son to any doctors. They resorted to other unscientific means such as approaching magicians for talisman but found that the situation got further deteriorated.