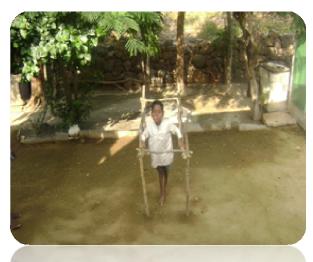

## **Before Intervention**

Sacred had taken up the child in March 2007 by convincing the parents who had expressed their initial resistance for physical exercises. A parallel bar was erected at their residence. A few stretching and strengthening exercises using cycle tubes were taught to parents. Parents felt extremely happy because their son could utter a few words in Telugu such as Mother, Grandmother and Uncle though with little less clarity. Mobility is made possible with the help of parallel bar and he is able to hold a few small things. "We are now convinced of the importance of physical exercises and speech therapy. We are hopeful of some more positive changes in our son. It needs patience but we have it that as we are interested in our son. We can say confidently our son is much better than what he was yesterday and we are hopeful of some more improvements by continuing these exercises"

```
Fine Motor Active exercise
```

Gross Motor Active Movements By paralall Bars

Equipment developed for physical therapy programme by using locally available material at SACRED