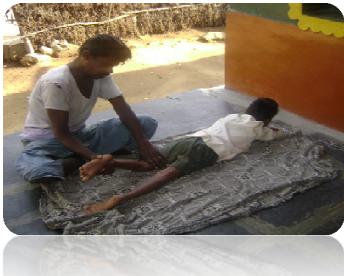

```
Fine Motor Active exercise
```

Gross Motor Active Movements By paralall Bars

Equipment developed for physical therapy programme by using locally available material at SACRED