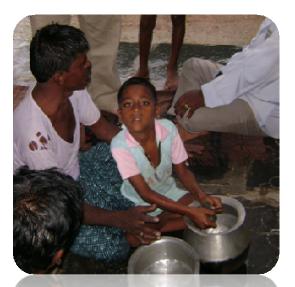

## **Before Intervention**

Sacred had taken up the child in March 2007 by convincing the parents who had expressed their initial resistance for physical exercises. A parallel bar was erected at their residence. A few stretching and strengthening exercises using cycle tubes were taught to parents. Parents felt extremely happy because their son could utter a few words in Telugu such as Mother, Grandmother and Uncle though with little less clarity. Mobility is made possible with the help of parallel bar and he is able to hold a few small things. "We are now convinced of the importance of physical exercises and speech therapy. We are hopeful of some more positive changes in our son. It needs patience but we have it that as we are interested in our son. We can say confidently our son is much better than what he was yesterday and we are hopeful of some more improvements by continuing these exercises"